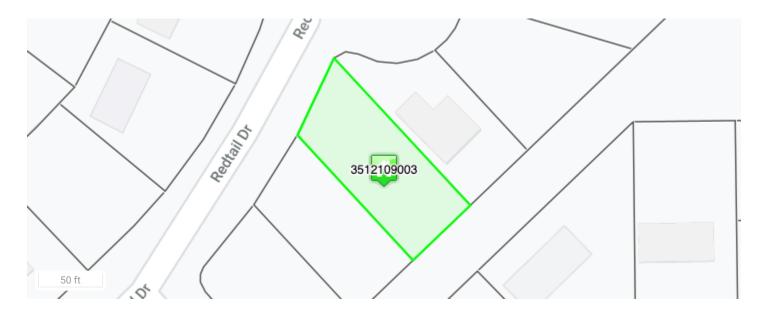

#### **EL PASO COUNTY - COLORADO**

3512109003 23739 REDTAIL DR Total Market Value \$5,135

#### **OVERVIEW**

| Owner:             | INNOVATIVE INVESTMENT GROUP LLC                |
|--------------------|------------------------------------------------|
| Mailing Address:   | 35 MALLORY RD COLORADO SPRINGS CO, 80906-7976  |
| Location:          | 23739 REDTAIL DR                               |
| Tax Status:        | Taxable                                        |
| Zoning:            | R-4                                            |
| Plat No:           | 10697                                          |
| Legal Description: | LOT 3 BLK 5 SUNSET VILLAGE FIL NO 3 PLAT 10697 |

## **LAND DETAILS**

| Sequence Number | Land Use                  | Assessment Rate | Area      | Market Value |
|-----------------|---------------------------|-----------------|-----------|--------------|
| 1               | CODE 100 AT PRESENT WORTH | 29.000          | 8712 SQFT | \$5,135      |